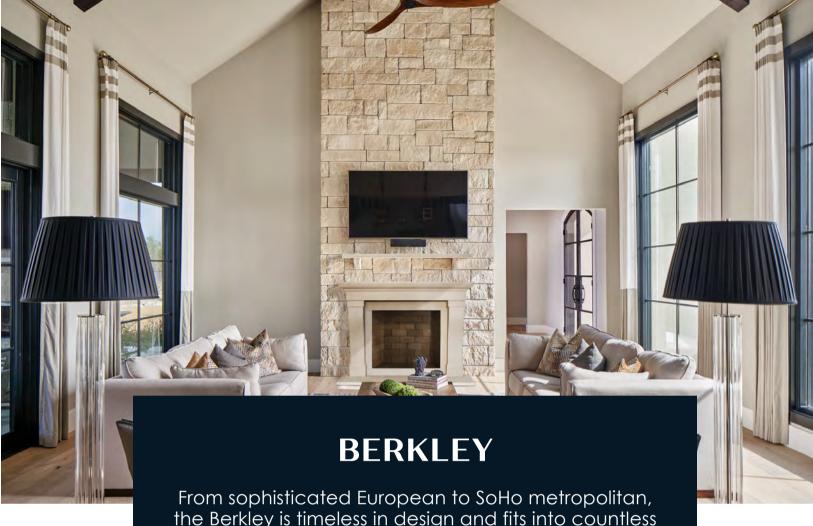

From sophisticated European to SoHo metropolitan, the Berkley is timeless in design and fits into countless motifs. Bring the feel of chic into your office, den or great room.

A: Opening Width - B: Opening Height - C: Overal Width - D: Overall Height - E: Depth