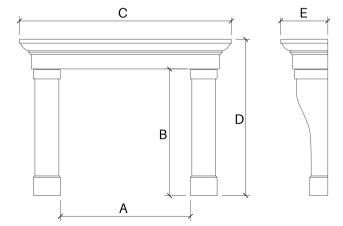

From sophisticated European to SoHo metropolitan, the Berkley is timeless in design and fits into countless motifs. Bring the feel of chic into your office, den or great room.

A: Opening Width - B: Opening Height - C: Overal Width - D: Overall Height - E: Depth

|         | Α        | В       | С       | D       | E       |
|---------|----------|---------|---------|---------|---------|
| 36"     | 35"      | 41-3/4" | 62-1/2" | 53-1/4" | 17-1/4" |
| 42"     | 41"      | 41-3/4" | 68-1/2" | 53-1/4" | 17-1/4" |
| 48"     | 47"      | 41-3/4" | 74-1/2" | 53-1/4" | 17-1/4" |
| MAX DIM | 56-1//2" | 41-3/4" | 86"     | 53-1/4" | 17-1/4" |
| FF      | 43-1/2"  | 41-3/4" | 71"     | 51-3/4" | 15-3/4" |

NOTE: The dimensions shown in this table are for reference only.

Dimensions are not specific to your order. During order placement you will be provided with an official drawing personalized to your job site.