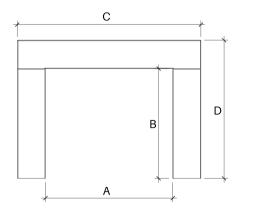

| P | A: Opening Wi | ath - B: Openi | ng Height - C: | Overal Wiath | - D: Overall He | eight - E: Depth |  |
|---|---------------|----------------|----------------|--------------|-----------------|------------------|--|
|   |               |                |                |              |                 |                  |  |

|         | А   | В       | С       | D       | Е  |
|---------|-----|---------|---------|---------|----|
| 36"     | 35" | ADJ.    | 56-1/4" | ADJ     | 8" |
| 42"     | 41" | ADJ.    | 62-1/4" | ADJ     | 8" |
| 48"     | 47" | ADJ.    | 68-1/4" | ADJ     | 8" |
| MAX DIM | 68" | 46-3/4" | 88-3/4" | 57-5/8" | 8" |
| FF      | 48" | 41"     | 69-1/4" | 51-5/8" | 8" |