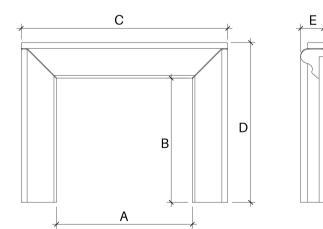

The Nova has a minimalist design, boldly enhanced by a series of graceful and smooth curved lines. This creates a soothing and calming effect, which is sure to warm the home.

A: Opening Width - B: Opening Height - C: Overal Width - D: Overall Height - E: Depth

|         | Α   | В       | С   | D       | E      |
|---------|-----|---------|-----|---------|--------|
| 36"     | 35" | ADJ.    | 59" | ADJ     | 7-3/4" |
| 42"     | 41" | ADJ.    | 65" | ADJ     | 7-3/4" |
| 48"     | 47" | ADJ.    | 71" | ADJ     | 7-3/4" |
| MAX DIM | 67" | 79-3/4" | 91" | 91-3/4" | 7-3/4" |
| FF      | 46" | 42"     | 70" | 54"     | 7-3/4" |

NOTE: The dimensions shown in this table are for reference only.

Dimensions are not specific to your order. During order placement you will be provided with an official drawing personalized to your job site.