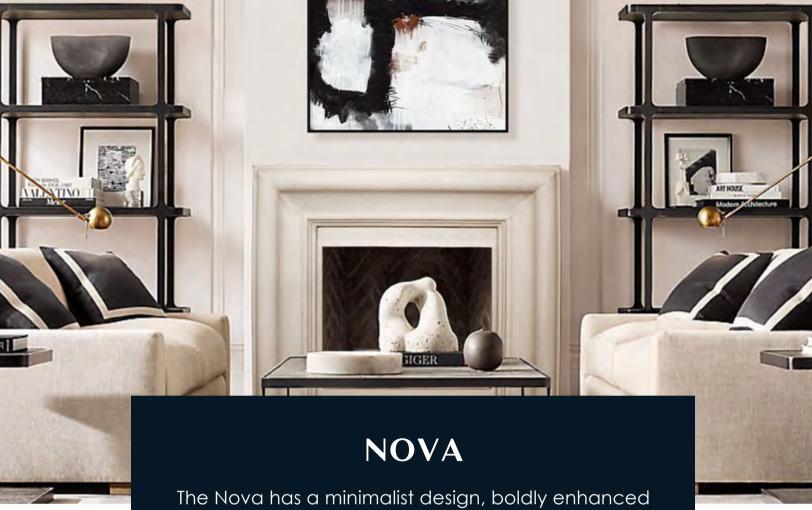

The Nova has a minimalist design, boldly enhanced by a series of graceful and smooth curved lines. This creates a soothing and calming effect, which is sure to warm the home.

A: Opening Width - B: Opening Height - C: Overal Width - D: Overall Height - E: Depth